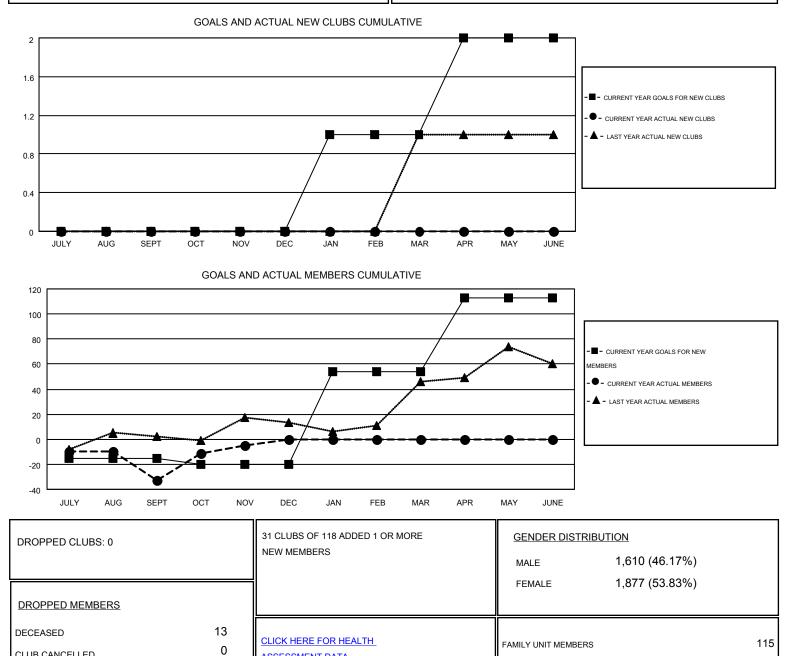

## HARVEY WHITLEY GMT

| Clubs                 |                  |           |                  |                  | Members<br>RESULTS FOR 2016-2017 |                    |                                        |                    |                  |
|-----------------------|------------------|-----------|------------------|------------------|----------------------------------|--------------------|----------------------------------------|--------------------|------------------|
| RESULTS FOR 2016-2017 |                  |           |                  |                  |                                  |                    |                                        |                    |                  |
| QUARTER               | NEW CLUB<br>GOAL | NEW CLUBS | DROPPED<br>CLUBS | NET<br>GAIN/LOSS | QUARTER                          | NEW MEMBER<br>GOAL | CHARTER AND<br>NEW<br>MEMBERS<br>ADDED | DROPPED<br>MEMBERS | NET<br>GAIN/LOSS |
| JULY/AUG/SEPT         | 0                | 0         | 0                | 0                | JULY/AUG/SEPT                    | -15                | 36                                     | 69                 | -33              |
| OCT/NOV/DEC           | 0                | 0         | 0                | 0                | OCT/NOV/DEC                      | -5                 | 52                                     | 24                 | 28               |
| JAN/FEB/MAR           | 1                | 0         | 0                | 0                | JAN/FEB/MAR                      | 74                 | 0                                      | 0                  | 0                |
| APR/MAY/JUNE          | 1                | 0         | 0                | 0                | APR/MAY/JUNE                     | 59                 | 0                                      | 0                  | 0                |